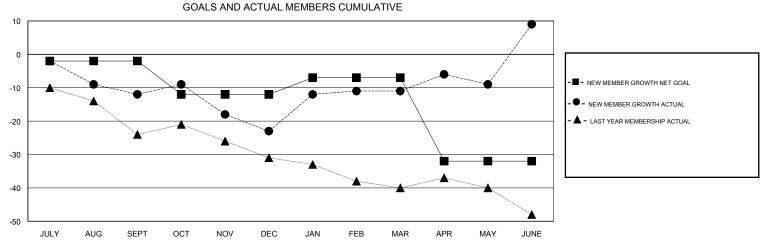

## **LOCATION PENNSYLVANIA**

**OPEN GMT CA** Clubs Members RESULTS FOR 2016-2017 RESULTS FOR 2016-2017 NEW CLUB GOAL NEW CLUBS DROPPED CLUBS NEW MEMBER GROWTH NEW MEMBER DROPPED QUARTER QUARTER NET GOAL (not reinstated GROWTH ACTUAL (not MEMBERS ACTUAL or transfers) reinstated or transfers) (including transfers) 0 0 -2 15 27 JULY/AUG/SEPT JULY/AUG/SEPT 0 0 0 -10 22 33 OCT/NOV/DEC OCT/NOV/DEC 0 5 49 37 JAN/FEB/MAR JAN/FEB/MAR 0 0 0 63 43 APR/MAY/JUNE APR/MAY/JUNE -25